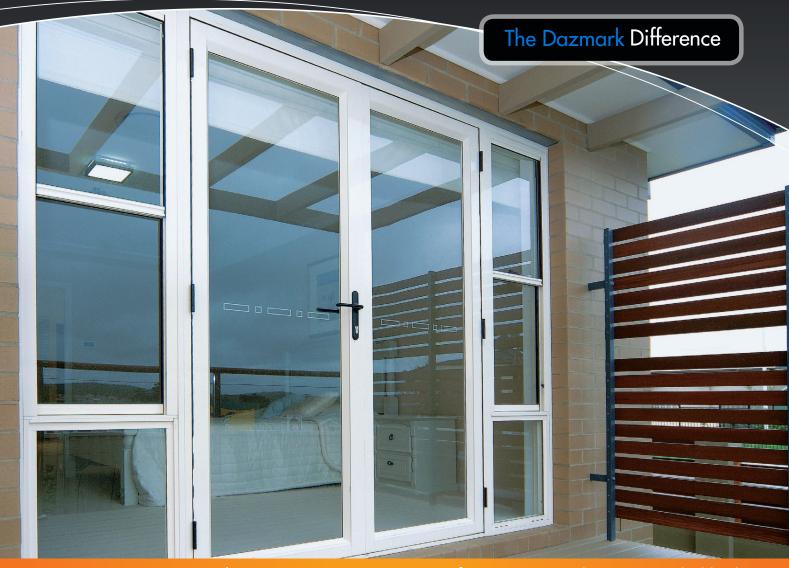

## Hinged Doors

A fresh makeover for the traditional entry...

The Dazmark Difference

3

## Hinged Doors

## Features and Benefits

- 125mm frame for extra strength and rigidity
- 180 degrees door leaf opening (depending on building type)
- Integrated screen track available
- Unobtrusive flush bolt locks second door panel