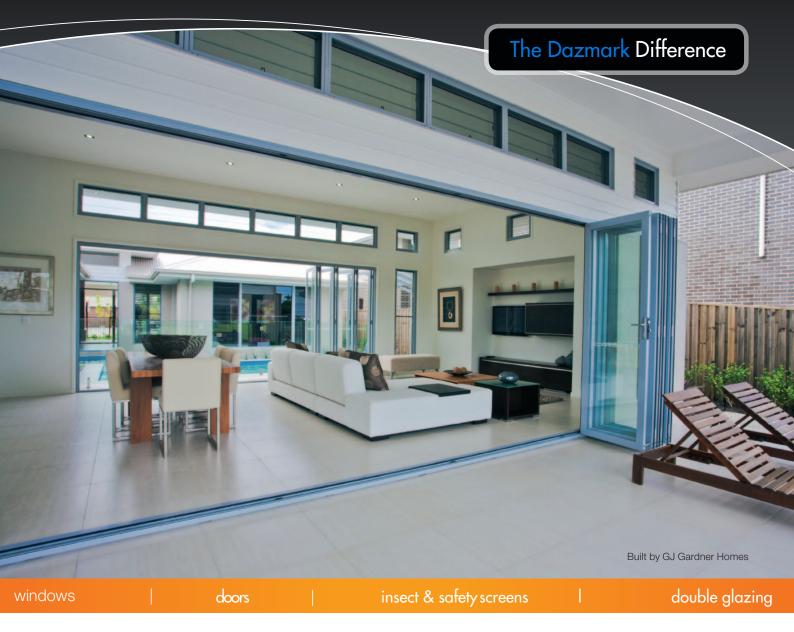

## Bi-fold Doors

The Dazmark Difference

## Bi-fold Doors

## Features and Benefits

- Ability to stack to one side or both sides
- Single entry door access available
- Hinged fixings with no visible screws for a clean, flush appearance
- Patented torsional blocking retains correct shape and movement