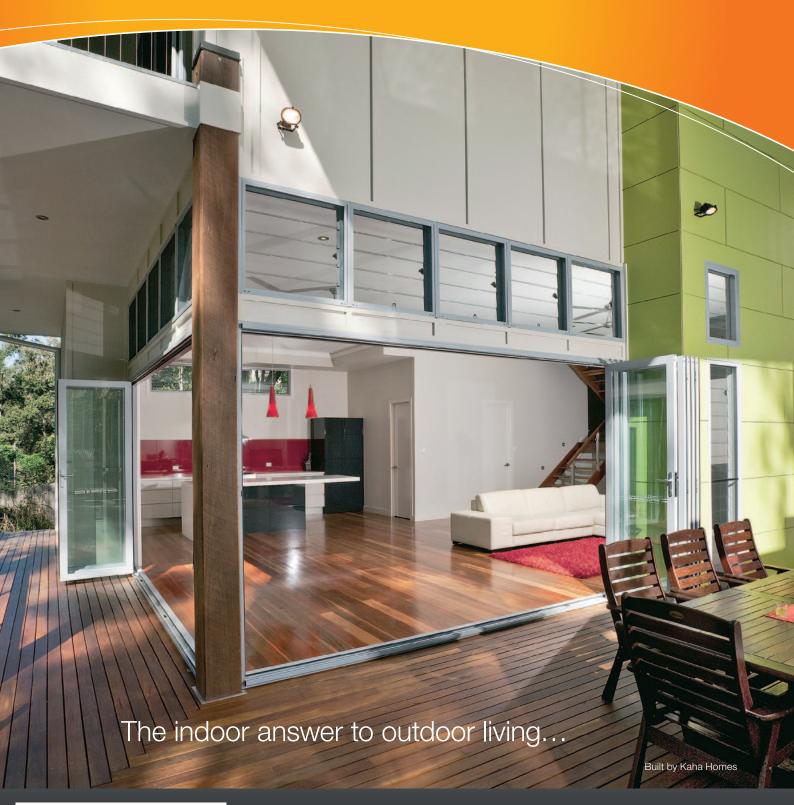

## Bi-fold Doors





The Dazmark Difference

## Bi-fold Doors

## Features and Benefits

- Ability to stack to one side or both sides
- Single entry door access available
- Hinged fixings with no visible screws for a clean, flush appearance
- Patented torsional blocking retains correct shape and movement





Dazmark's products are proudly made in Australia and designed specifically to meet all Australian conditions **Note:** Products may be subject to local variation, regulatory requirements and confirmation of structural performance











For more information call Dazmark's on

(03) 9364 1122

or visit dazmark.com.au