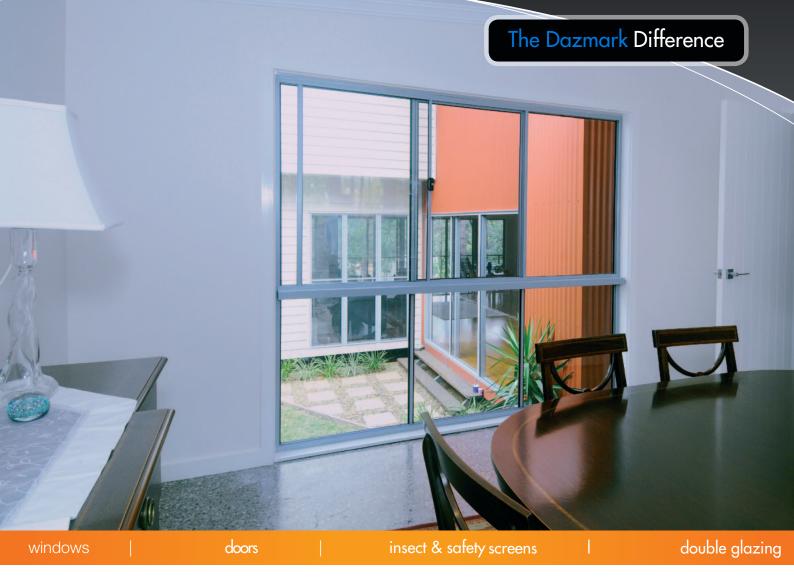

## essential Sliding Windows

The Dazmark Difference

## Sliding Windows

## Features and Benefits

- Clear sight lines with concealed rails
- Integrated screen track
- Full joint sealing for superior weather proofing performance
- Optional keylockable handle lock allows the window to be left partially