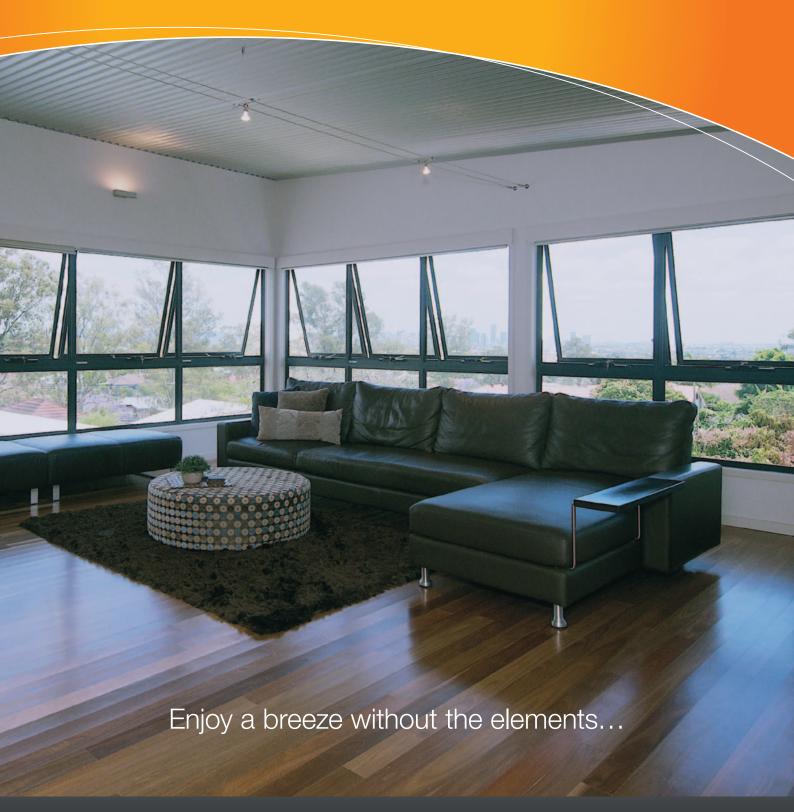

## Awning & Casement Windows

## Features and Benefits

- Modern slimline design
- Can be proportioned to almost any dimension, allowing them to stand alone, stack vertically or be combined horizontally
- Integrated screening does not interfere with winder (Awning windows only)
- Lockable gear winder for added security (Awning windows only)